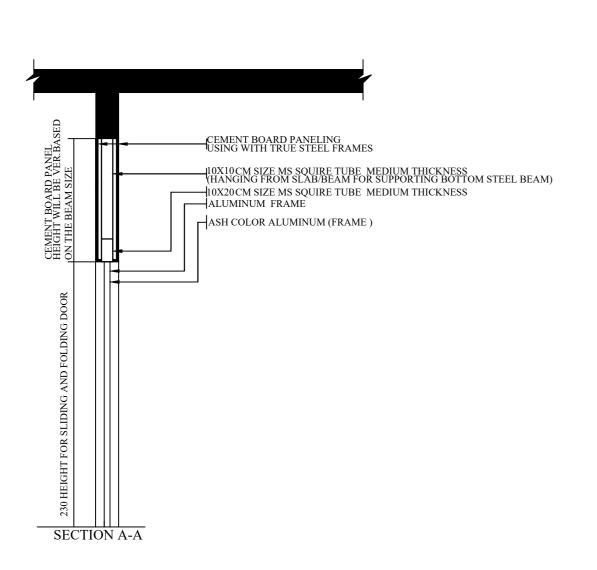

## SLIDING AND FOLDING GLASS DOOR

| _ |  |  |
|---|--|--|
|   |  |  |
|   |  |  |
|   |  |  |
|   |  |  |
|   |  |  |
|   |  |  |
|   |  |  |
|   |  |  |

CEMENT BOARD (TWO SIDE COVERING WITH CEMENT BOARD) [10X20CM SIZE MS SQUIRE TUBE MEDIUM THICKNESS [10X10 cm SIZE MS SQUIRE TUBE MEDIUM THICKNESS (HANGING FROM SLAB/BEAM FOR SUPPORTING BOTTOM STEEL BEAM) DOUBLE GLAZED [4MM+4MM+4MM GAS FILLED CAVITY] SLIDING AND FOLDING ALUMINUM FRAME [ASH COLOR ALUMINUM (FRAME )