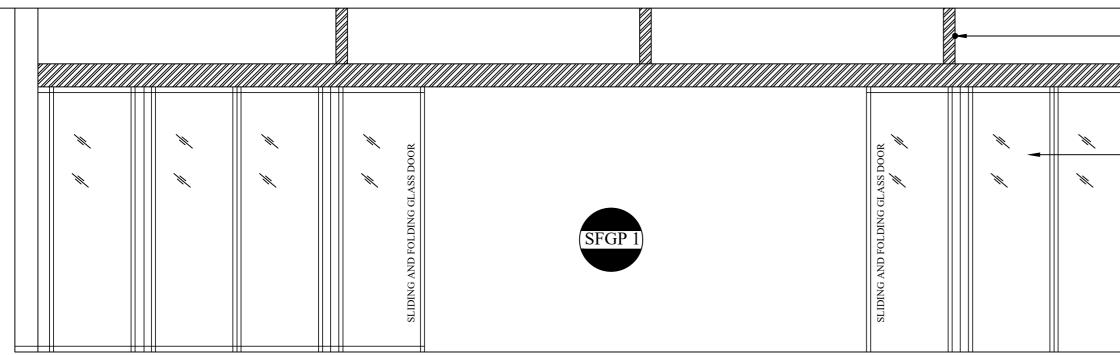

## SLIDING AND FOLDING GLASS DOOR

| _ |  |  |
|---|--|--|
|   |  |  |
|   |  |  |
|   |  |  |
|   |  |  |
|   |  |  |
|   |  |  |
|   |  |  |
|   |  |  |

CEMENT BOARD (TWO SIDE COVERING WITH CEMENT BOARD) [10X20CM SIZE MS SQUIRE TUBE MEDIUM THICKNESS [10X10 cm SIZE MS SQUIRE TUBE MEDIUM THICKNESS (HANGING FROM SLAB/BEAM FOR SUPPORTING BOTTOM STEEL BEAM) DOUBLE GLAZED [4MM+4MM+4MM GAS FILLED CAVITY] SLIDING AND FOLDING ALUMINUM FRAME [ASH COLOR ALUMINUM (FRAME )