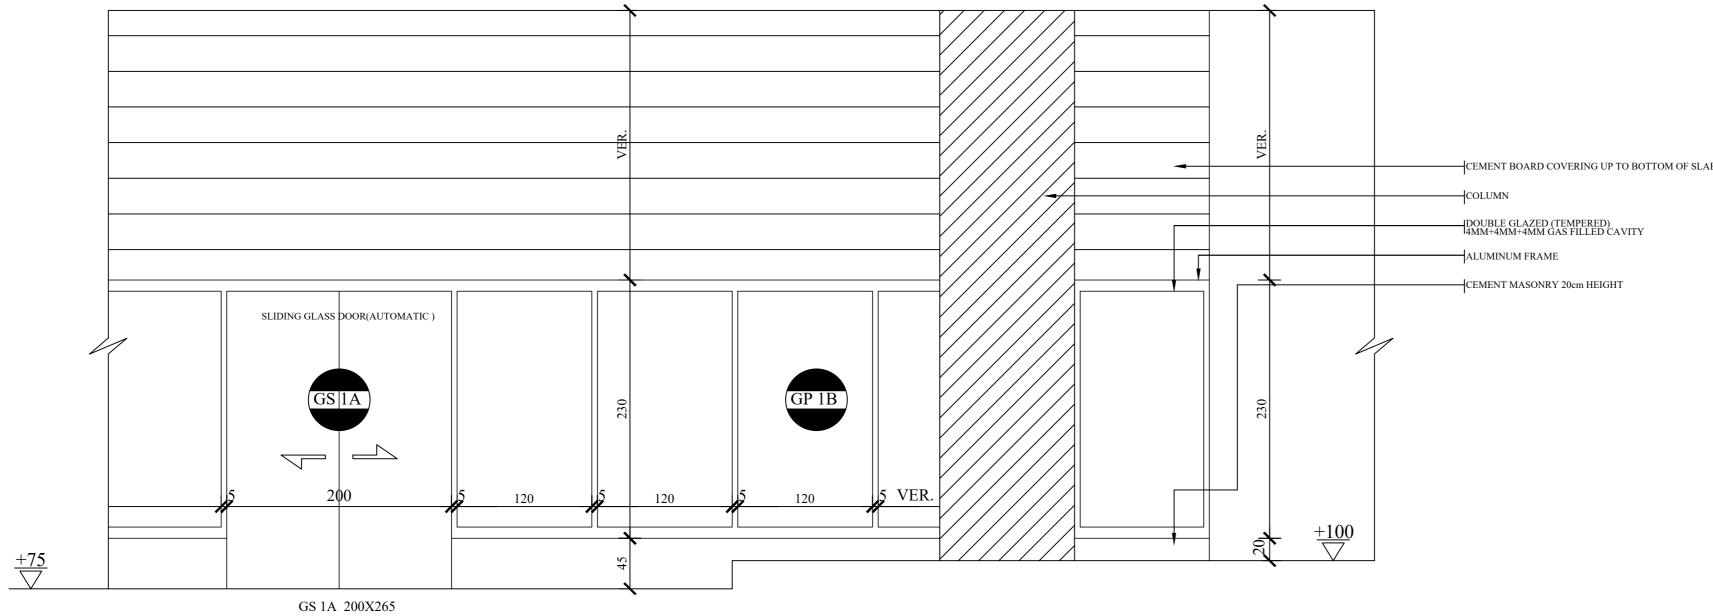

## ALUMINUM FRAMED GLASS PORTION AND SLIDING DOOR(2 SIDE OF MINIMART AREA)

|                                                         | GENERAL NOTES:   1. Unless otherwise specified, all dimensions are in centimeters.   2. No dimensions are to be scaled out from the drawing. Figured dimensions should be followed.   3. Drawing shall not be scaled, only written dimension shall be followed.   4. Check all the measurements and levels before commencing the work, intimate the CONSULTANT before starting the construction.   PROJECT:-   PROPOSED CULTURAL CENTRE |                                           |
|---------------------------------------------------------|-----------------------------------------------------------------------------------------------------------------------------------------------------------------------------------------------------------------------------------------------------------------------------------------------------------------------------------------------------------------------------------------------------------------------------------------|-------------------------------------------|
|                                                         |                                                                                                                                                                                                                                                                                                                                                                                                                                         |                                           |
|                                                         |                                                                                                                                                                                                                                                                                                                                                                                                                                         |                                           |
|                                                         | BUILDERS :-                                                                                                                                                                                                                                                                                                                                                                                                                             |                                           |
|                                                         | TALENMARK DEVELOPERS LLP                                                                                                                                                                                                                                                                                                                                                                                                                |                                           |
|                                                         |                                                                                                                                                                                                                                                                                                                                                                                                                                         |                                           |
|                                                         | ARCHITECT :-                                                                                                                                                                                                                                                                                                                                                                                                                            |                                           |
|                                                         | DARVISH A                                                                                                                                                                                                                                                                                                                                                                                                                               | ARCHITECTS                                |
|                                                         | CONSTRUCTION :-                                                                                                                                                                                                                                                                                                                                                                                                                         | RK PROJECTS                               |
|                                                         |                                                                                                                                                                                                                                                                                                                                                                                                                                         |                                           |
|                                                         |                                                                                                                                                                                                                                                                                                                                                                                                                                         | DWG.TITLE:-                               |
| EMENT BOARD COVERING UP TO BOTTOM OF SLAB<br>OLUMN      | GS 1A,GS 1B                                                                                                                                                                                                                                                                                                                                                                                                                             |                                           |
| OUBLE GLAZED (TEMPERED)<br>MM+4MM+4MM GAS FILLED CAVITY | PROJECT NO:-                                                                                                                                                                                                                                                                                                                                                                                                                            | MKC/CC/01                                 |
| LUMINUM FRAME                                           | DWG.NO:-                                                                                                                                                                                                                                                                                                                                                                                                                                |                                           |
| EMENT MASONRY 20cm HEIGHT                               | SHEET.NO:-                                                                                                                                                                                                                                                                                                                                                                                                                              |                                           |
|                                                         | DATE:-                                                                                                                                                                                                                                                                                                                                                                                                                                  | 07-07-2020                                |
|                                                         | SCALE:-                                                                                                                                                                                                                                                                                                                                                                                                                                 | ALL DIMENSIONS ARE IN CM.<br>NOT TO SCALE |
|                                                         |                                                                                                                                                                                                                                                                                                                                                                                                                                         |                                           |