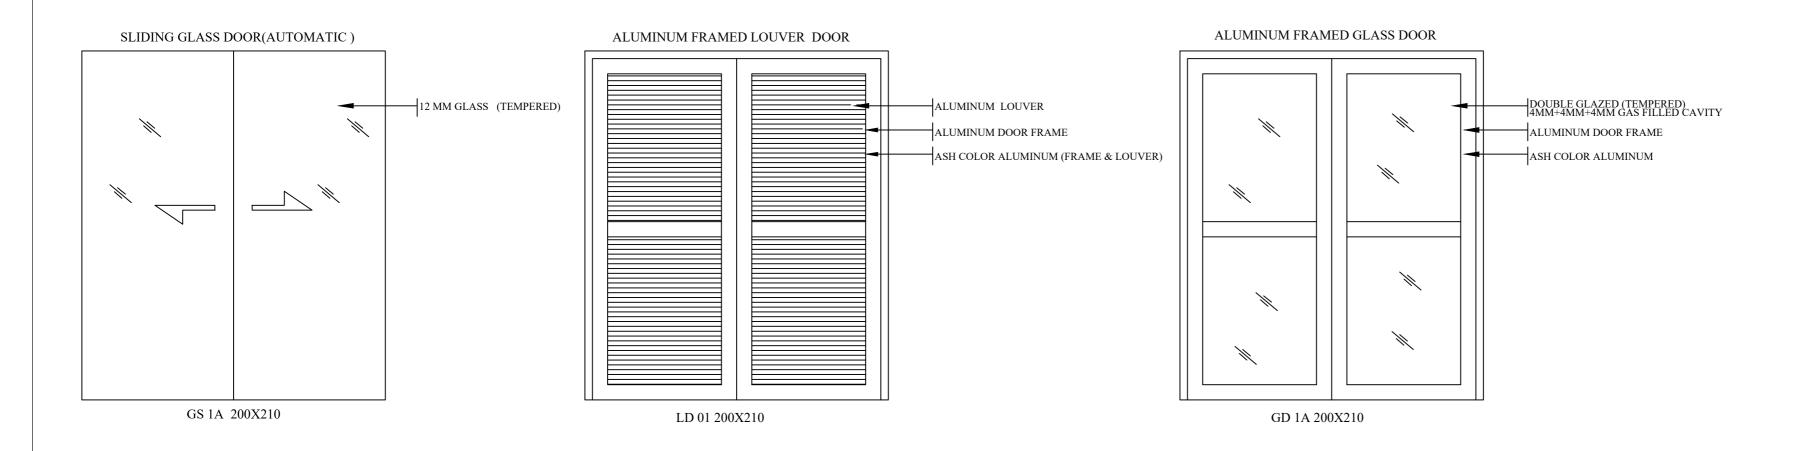

CONSTRUCTION :-

TALENMARK PROJECTS

DWG.TITLE:-

DETAIL LD 01, GD1A, GD01,LD 2A, LD 02, EFE01

| PROJECT NO:- | MKC/CC/01                                 |
|--------------|-------------------------------------------|
| DWG.NO:-     |                                           |
| SHEET.NO:-   |                                           |
| DATE:-       | 07-07-2020                                |
| SCALE:-      | ALL DIMENSIONS ARE IN CM.<br>NOT TO SCALE |