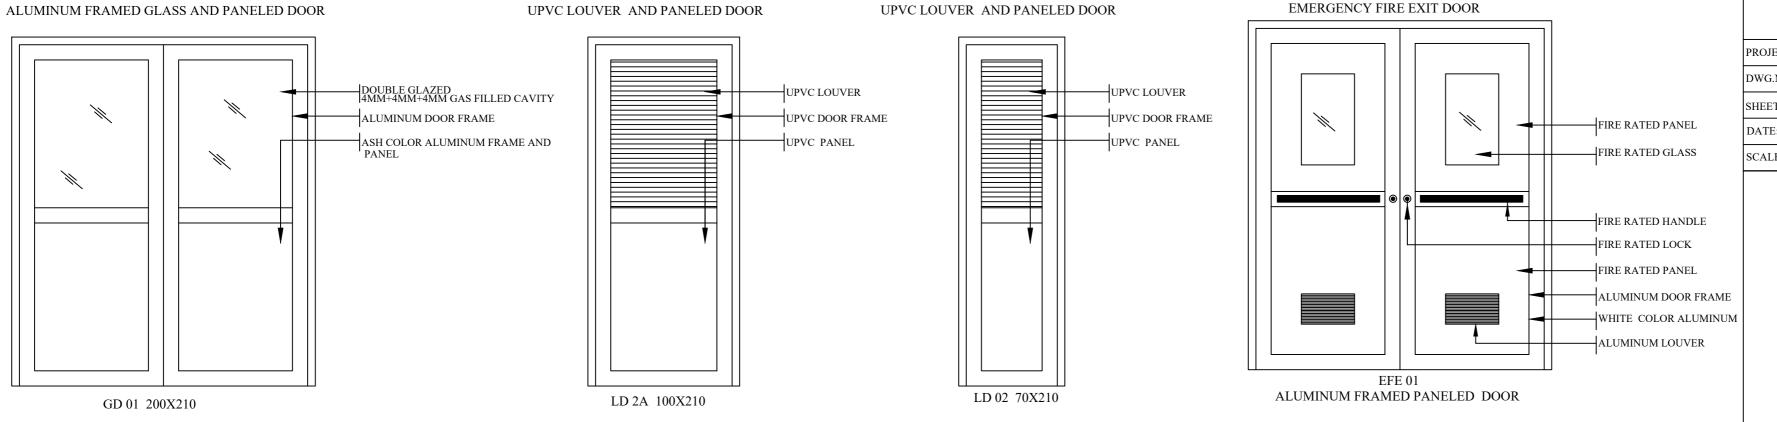

CONSTRUCTION :-

TALENMARK PROJECTS

DWG.TITLE:-

DETAIL LD 01, GD1A, GD01,LD 2A, LD 02, EFE01

| PROJECT NO:- | MKC/CC/01                                 |
|--------------|-------------------------------------------|
| DWG.NO:-     |                                           |
| SHEET.NO:-   |                                           |
| DATE:-       | 07-07-2020                                |
| SCALE:-      | ALL DIMENSIONS ARE IN CM.<br>NOT TO SCALE |